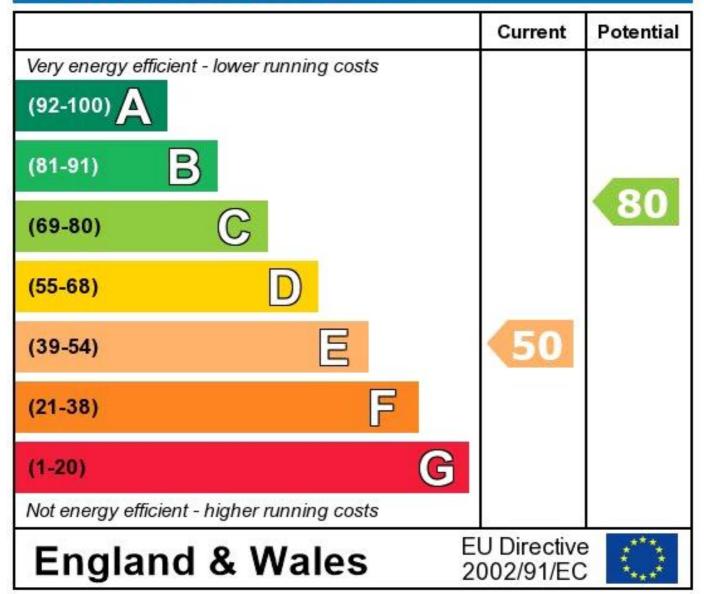

## **Energy Efficiency Rating**

The energy efficiency rating is a measure of the overall efficiency of a home. The higher the rating the more energy efficient the home is and the lower the fuel bills will be.