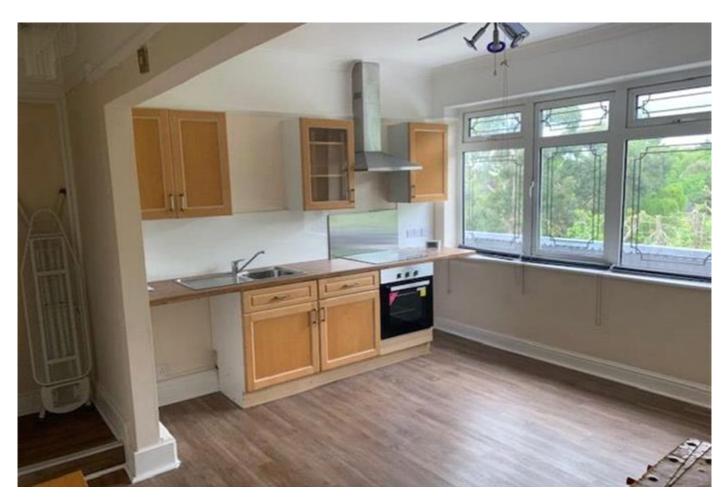

Ryecroft Road, London £1,500 pcm

Part furnished, two bedroom, self-contained conversion flat on the second floor of a 19030's built detached property in the premier residential road within brief walking distance of Streatham Common and less than 5 minutes' walk of the shopping and transport facilities at Crown Point.

- 2 Bedrooms
- Fully equipped kitchen
- Gas central heating
- Part furnished
- Self contained conversion