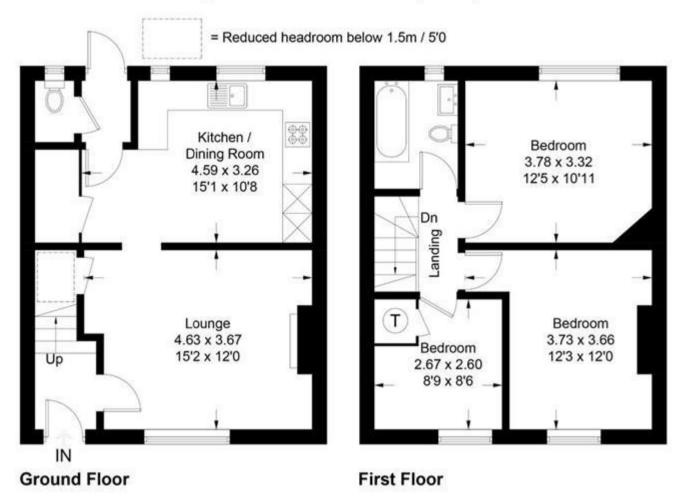

## Bloomhall Road, London, SE192UD

Approximate Gross Internal Area = 80.5 sq m / 866 sq ft

Illustration for identification purposes only, measurements are approximate, not to scale. floorplansUsketch.com ⊚ (ID761221)