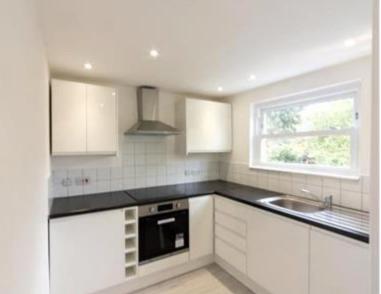

## Description

Beautifully presented, newly refurbished two bedroom flat with private garden on the first floor (top) of an attractive period property situated in a popular residential road of similar properties within easy walking distance of local amenities at Crown Point to include a diverse and mature shopping parade, a modern Lidl superstore and a local Tesco Metro. Streatham Common is close by and West Norwood rail station with regular services to London Victoria, Blackfriars and London Bridge is also within brisk walking distance. This spacious property comprises a lounge, new kitchen, new bathroom & WC., and two bedrooms and benefits from new fitted kitchen with integrated appliances, modern electric heating, new fitted carpets, brand new double glazing, a private garden to the rear and highly competitive pricing. Price £395,000 Leasehold