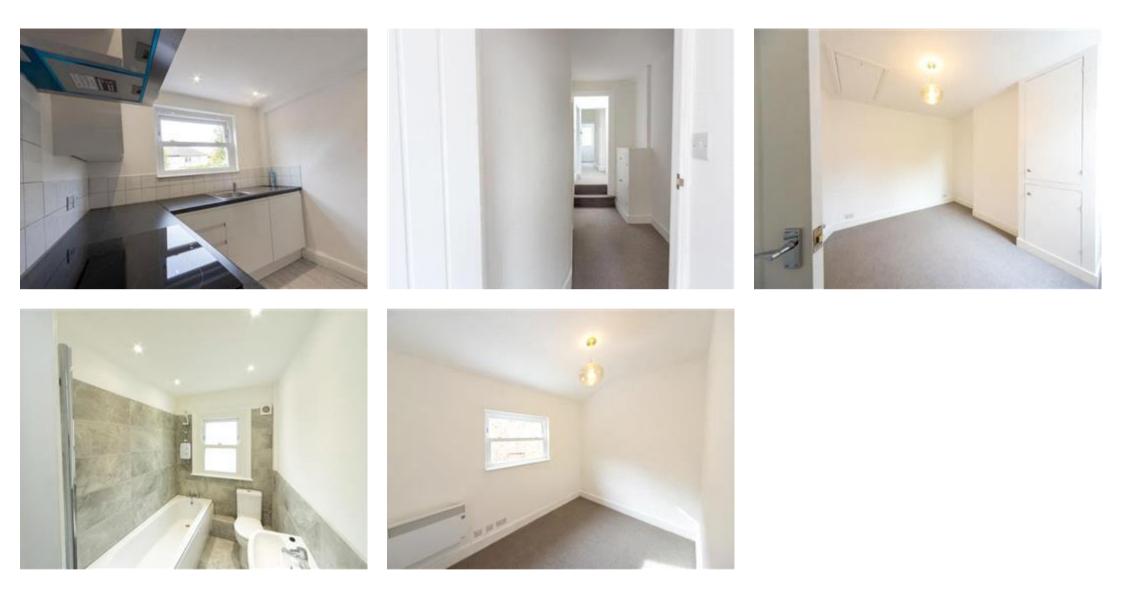

## Description

Beautifully presented, newly refurbished two bedroom flat with private garden on the first floor (top) of an attractive period property situated in a popular residential road of similar properties within easy walking distance of local amenities at Crown Point to include a diverse and mature shopping parade, a modern Lidl superstore and a local Tesco Metro. Streatham Common is close by and West Norwood rail station with regular services to London Victoria, Blackfriars and London Bridge is also within brisk walking distance. This spacious property comprises a lounge, new kitchen, new bathroom & WC., and two bedrooms and benefits from new fitted kitchen with integrated appliances, modern electric heating, new fitted carpets, brand new double glazing, a private garden to the rear and highly competitive pricing. Price £395,000 Leasehold