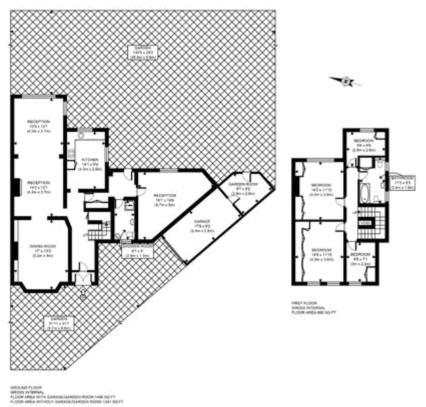

The spacious accommodation has been enhanced and extended over time and now comprises four bedrooms, two bathroom/shower rooms, an extended triple aspect ground floor living space in excess of 45ft conveniently and sensitively separated into a lounge, dining area and further comfortable sitting area. There is a further living room currently used for recreation and television.

To the front there is driveway to accommodate two vehicles together with a garage to the side.

St Julian's Close is conveniently located for Streatham Common and the Lidl and Tesco Metro stores at Crown Point. There is a range of local amenities both in Streatham and West Norwood together with travel options from Streatham Hill and West Norwood rail stations.