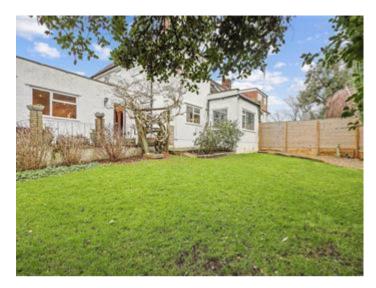

This is an adaptable property particularly for this who wish to or need to work from home

To the rear there is an exceptional and spacious garden with patio and steps down to the main lawned area enhanced by a separate large paved area with plenty of space for entertainment functions and children to play.

To the front there is driveway to accommodate two vehicles together with a garage to the side.

St Julian's Close is conveniently located for Streatham Common and the Lidl and Tesco Metro stores at Crown Point. There is a range of local amenities both in Streatham and West Norwood together with travel options from Streatham Hill and West Norwood rail stations.